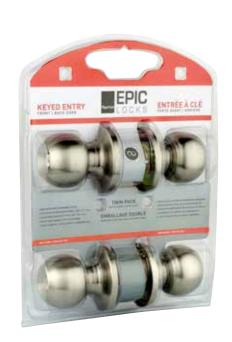

#### **SPECIFICATIONS**

- > EASY TO INSTALL WITH A PHILLIPS SCREWDRIVER
- > ALL METAL CONSTRUCTION
- > 4-IN-1 ADJUSTABLE LATCH FOR DRIVE-IN AND SQUARE MORTISE INSTALLATIONS
- > FITS STANDARD DOORS
- > FULL LIP RADIUS CORNER "D" STRIKE
- KEYED ALIKE
- > LIMITED LIFETIME MECHANICAL WARRANTY
- 1 YEAR FINISH WARRANTY
- PACKAGED IN RESEALABLE CLAMSHELL

### TWIN PACK - ENTRY BALL KNOBS

SATIN STAINLESS STEEL 32D

CASE PACK

35-TPV1110C