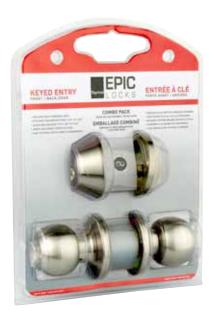

## **EPIC SERIES**

**BALL KNOBS & DEADBOLTS** 

#### **SPECIFICATIONS**

- > EASY TO INSTALL WITH A PHILLIPS SCREWDRIVER
- > ALL METAL CONSTRUCTION
- > 4-IN-1 ADJUSTABLE LATCH FOR DRIVE-IN AND SQUARE MORTISE INSTALLATIONS
- > FITS STANDARD DOORS
- > FULL LIP RADIUS CORNER "D" STRIKE
- > ANTI-SAW REINFORCEMENT PINS IN BOLT
- KEYED ALIKE
- > LIMITED LIFETIME MECHANICAL WARRANTY
- 1 YEAR FINISH WARRANTY
- > PACKAGED IN RESEALABLE CLAMSHELL

| SATIN<br>STAINLESS STEEL<br>32D | CASE<br>PACK |
|---------------------------------|--------------|
| 35-CV1116                       | 3            |

**ENTRY BALL KNOB/DEADBOLT COMBINATION - KA** 