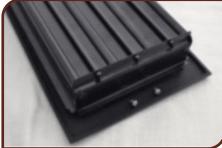

Keep damper if required

You can fix them back

Fix damper back on face plate and insert screws in the holes.

You may require to clean the floor register or want to re-paint them. This is easy way to remove and fix it back. The steel dampers at back are removable and can be removed just using screw driver, as shown. For more details please contact us.