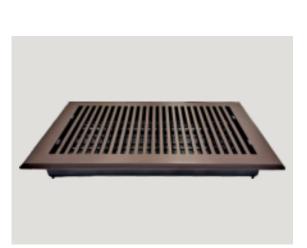

#### PRIMA FLOOR REGISTER 8"X14"

| Duct             | Opening | 8"x14" |
|------------------|---------|--------|
| Outer Face Plate | Length  | 16"    |
| Out Face Plate   | Width   | 10"    |

Floor Register Size 8"x14" Model: VR-102

**Design:**Modern Design

**Metal:**Cast Aluminum

**Available Colors:** Black, White, Brown & Satin (Natural)