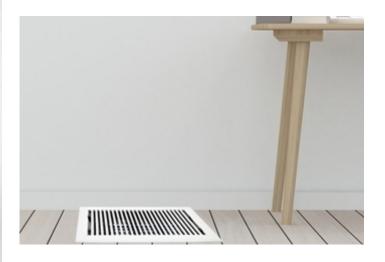

Floor Register Size 8"x14" Model: VR-102 **Design:**Modern Design

**Metal:**Cast Aluminum

**Available Colors:** Black, White, Brown & Satin (Natural)

#### PRIMA FLOOR REGISTER 8"X14"

| Duct             | Opening | 8"x14" |
|------------------|---------|--------|
| Outer Face Plate | Length  | 16"    |
| Out Face Plate   | Width   | 10"    |

Floor Register Size 8"x14" Model: VR-102 **Design:**Modern Design