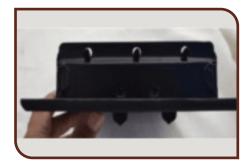

### Please follow the instructions given below

Steel Dampers at back

**Screws attached to Damper** 

Use screw driver to lose screws

Remove screws from damper

Keep screws safe to re use them

**Detach damper from face plate** 

Keep damper if required

You can fix them back

Fix damper back on face plate and insert screws in the holes.

You may require to clean the floor register or want to re-paint them. This is easy way to remove and fix it back. The steel dampers at back are removable and can be removed just using screw driver, as shown. For more details please contact us.