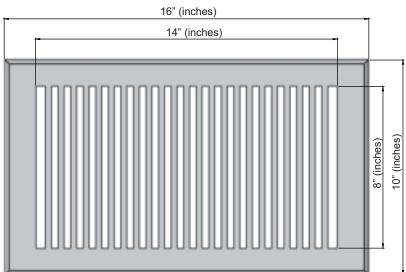

#### PRIMA FLOOR REGISTER 8"X14"

| Duct             | Opening | 8"x14" |
|------------------|---------|--------|
| Outer Face Plate | Length  | 16"    |
| Out Face Plate   | Width   | 10"    |

Floor Register Size 8"x14" Model: VR-102 **Design:**Modern Design

#### PRIMA FLOOR REGISTER 8"X14"

| Duct             | Opening | 8"x14" |
|------------------|---------|--------|
| Outer Face Plate | Length  | 16"    |
| Out Face Plate   | Width   | 10"    |

Floor Register Size 8"x14" Model: VR-102

### **PRIMA FLOOR REGISTER 8"X14"**

| Duct             | Opening | 8"x14" |
|------------------|---------|--------|
| Outer Face Plate | Length  | 16"    |
| Out Face Plate   | Width   | 10"    |

Floor Register Size 8"x14" Model: VR-102 **Design:**Modern Design

### **PRIMA FLOOR REGISTER 8"X14"**

| Duct             | Opening | 8"x14" |
|------------------|---------|--------|
| Outer Face Plate | Length  | 16"    |
| Out Face Plate   | Width   | 10"    |

Floor Register Size 8"x14" Model: VR-109 **Design:**Modern Design