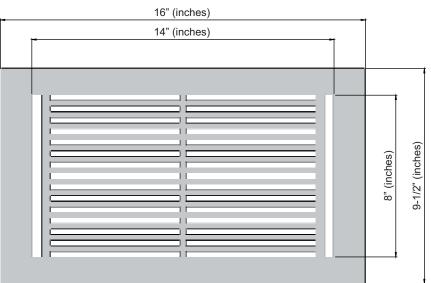

#### **PRIMA FLOOR REGISTER 8"X14"**

| Duct             | Opening | 8"x14" |
|------------------|---------|--------|
| Outer Face Plate | Length  | 16"    |
| Out Face Plate   | Width   | 9-1/2" |

Floor Register Size 8"x14" Model: VR-109 **Design:**Modern Design