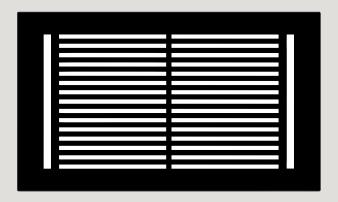

Floor Register Size 8"x14" Model: VR-102 **Design:**Modern Design

**Metal:**Cast Aluminum

**Available Colors:** Black, White, Brown & Satin (Natural)

#### PRIMA FLOOR REGISTER 8"X14"

| Duct             | Opening | 8"x14" |
|------------------|---------|--------|
| Outer Face Plate | Length  | 16"    |
| Out Face Plate   | Width   | 10"    |

Floor Register Size 8"x14" Model: VR-102 **Design:**Modern Design