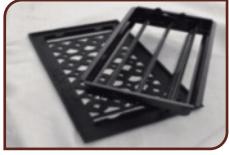

### Please follow the instructions given below

Steel Dampers at back

**Screws attached to Damper** 

Use screw driver to lose screws

Remove screws from damper

Keep screws safe to re use them

**Detach damper from face plate** 

Keep damper if required

You can fix them back

Fix damper back on face plate and insert screws in the holes.

You may require to clean the floor register or want to re-paint them. This is easy way to remove and fix it back. The steel dampers at back are removable and can be removed just using screw driver, as shown. For more details please contact us.