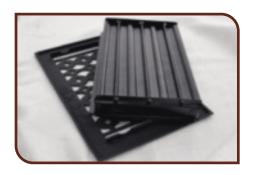

Floor Register Size 8"x14" Model: VR-102 **Design:**Modern Design

**Metal:**Cast Aluminum

**Available Colors:** Black, White, Brown & Satin (Natural)

#### PRIMA FLOOR REGISTER 8"X14"

| Duct             | Opening | 8"x14" |
|------------------|---------|--------|
| Outer Face Plate | Length  | 16"    |
| Out Face Plate   | Width   | 10"    |

Floor Register Size 8"x14" Model: VR-102 **Design:**Modern Design