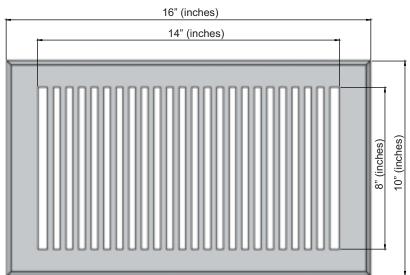

### **PRIMA FLOOR REGISTER 8"X14"**

| Duct             | Opening | 8"x14" |
|------------------|---------|--------|
| Outer Face Plate | Length  | 16"    |
| Out Face Plate   | Width   | 10"    |

Floor Register Size 8"x14" Model: VR-102 **Design:**Modern Design

**Metal:**Cast Aluminum

**Available Colors:** Black, White, Brown & Satin (Natural)