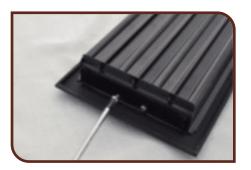

### Please follow the instructions given below

Steel Dampers at back

**Screws attached to Damper** 

Use screw driver to lose screws

Remove screws from damper

Keep screws safe to re use them

**Detach damper from face plate** 

Keep damper if required

You can fix them back

Fix damper back on face plate and insert screws in the holes.

You may require to clean the floor register or want to re-paint them. This is easy way to remove and fix it back. The steel dampers at back are removable and can be removed just using screw driver, as shown. For more details please contact us.