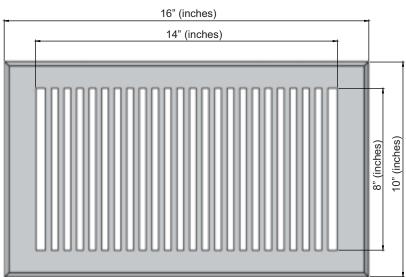

#### PRIMA FLOOR REGISTER 8"X14"

| Duct             | Opening | 8"x14" |
|------------------|---------|--------|
| Outer Face Plate | Length  | 16"    |
| Out Face Plate   | Width   | 10"    |

Floor Register Size 8"x14" Model: VR-102 **Design:**Modern Design

#### PRIMA FLOOR REGISTER 8"X14"

| Duct             | Opening | 8"x14" |
|------------------|---------|--------|
| Outer Face Plate | Length  | 16"    |
| Out Face Plate   | Width   | 10"    |

Floor Register Size 8"x14" Model: VR-102

### **PRIMA FLOOR REGISTER 8"X14"**

| Duct             | Opening | 8"x14" |
|------------------|---------|--------|
| Outer Face Plate | Length  | 16"    |
| Out Face Plate   | Width   | 10"    |

Floor Register Size 8"x14" Model: VR-102 **Design:**Modern Design

### **PRIMA FLOOR REGISTER 8"X14"**

| Duct             | Opening | 8"x14" |
|------------------|---------|--------|
| Outer Face Plate | Length  | 16"    |
| Out Face Plate   | Width   | 10"    |

Floor Register Size 8"x14" Model: VR-109 **Design:**Modern Design