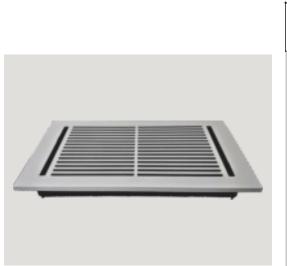

### Please follow the instructions given below

Steel Dampers at back

**Screws attached to Damper** 

Use screw driver to lose screws

Remove screws from damper

Keep screws safe to re use them

**Detach damper from face plate** 

Keep damper if required

You can fix them back

Fix damper back on face plate and insert screws in the holes.

You may require to clean the floor register or want to re-paint them. This is easy way to remove and fix it back. The steel dampers at back are removable and can be removed just using screw driver, as shown. For more details please contact us.