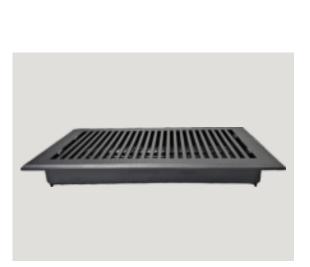

Floor Register Size 8"x14" Model: VR-102 **Design:**Modern Design

**Metal:**Cast Aluminum

**Available Colors:** Black, White, Brown & Satin (Natural)

#### PRIMA FLOOR REGISTER 8"X14"

| Duct             | Opening | 8"x14" |
|------------------|---------|--------|
| Outer Face Plate | Length  | 16"    |
| Out Face Plate   | Width   | 10"    |

Floor Register Size 8"x14" Model: VR-102 **Design:**Modern Design