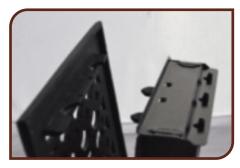

### Please follow the instructions given below

Steel Dampers at back

**Screws attached to Damper** 

Use screw driver to lose screws

Remove screws from damper

Keep screws safe to re use them

**Detach damper from face plate** 

Keep damper if required

You can fix them back

Fix damper back on face plate and insert screws in the holes.

You may require to clean the floor register or want to re-paint them. This is easy way to remove and fix it back. The steel dampers at back are removable and can be removed just using screw driver, as shown. For more details please contact us.