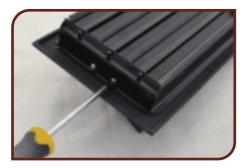

### Please follow the instructions given below

Steel Dampers at back

**Screws attached to Damper** 

Use screw driver to lose screws

Remove screws from damper

Keep screws safe to re use them

**Detach damper from face plate** 