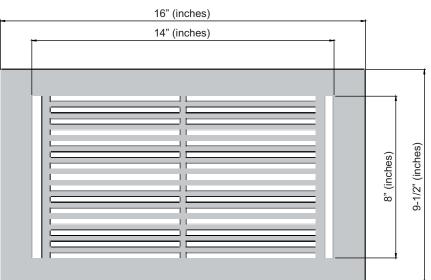

#### **PRIMA FLOOR REGISTER 8"X14"**

| Duct             | Opening | 8"x14" |
|------------------|---------|--------|
| Outer Face Plate | Length  | 16"    |
| Out Face Plate   | Width   | 9-1/2" |

Floor Register Size 8"x14" Model: VR-109 **Design:**Modern Design

#### **PRIMA FLOOR REGISTER 8"X14"**

| Duct             | Opening | 8"x14" |
|------------------|---------|--------|
| Outer Face Plate | Length  | 16"    |
| Out Face Plate   | Width   | 9-1/2" |

Floor Register Size 8"x14" Model: VR-109 Design:

### **PRIMA FLOOR REGISTER 8"X14"**

| Duct             | Opening | 8"x14" |
|------------------|---------|--------|
| Outer Face Plate | Length  | 16"    |
| Out Face Plate   | Width   | 9-1/2" |