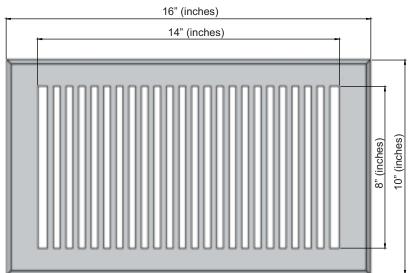

#### **PRIMA FLOOR REGISTER 8"X14"**

| Duct             | Opening | 8"x14" |
|------------------|---------|--------|
| Outer Face Plate | Length  | 16"    |
| Out Face Plate   | Width   | 9-1/2" |

Floor Register Size 8"x14" Model: VR-109 **Design:**Modern Design

#### **PRIMA FLOOR REGISTER 8"X14"**

| Duct             | Opening | 8"x14" |
|------------------|---------|--------|
| Outer Face Plate | Length  | 16"    |
| Out Face Plate   | Width   | 9-1/2" |

Floor Register Size 8"x14" Model: VR-109 Design:

### **PRIMA FLOOR REGISTER 8"X14"**

| Duct             | Opening | 8"x14" |
|------------------|---------|--------|
| Outer Face Plate | Length  | 16"    |
| Out Face Plate   | Width   | 9-1/2" |