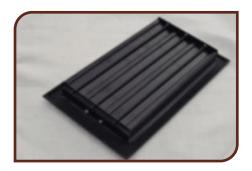

### Please follow the instructions given below

Steel Dampers at back

**Screws attached to Damper** 

Use screw driver to lose screws

Remove screws from damper

Keep screws safe to re use them

**Detach damper from face plate** 

Keep damper if required

You can fix them back

Fix damper back on face plate and insert screws in the holes.

You may require to clean the floor register or want to re-paint them. This is easy way to remove and fix it back. The steel dampers at back are removable and can be removed just using screw driver, as shown. For more details please contact us.