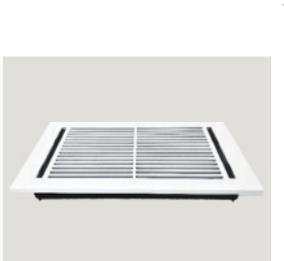

### **PRIMA FLOOR REGISTER 8"X14"**

| Duct             | Opening | 8"x14" |
|------------------|---------|--------|
| Outer Face Plate | Length  | 16"    |
| Out Face Plate   | Width   | 10"    |

Floor Register Size 8"x14" Model: VR-109 **Design:**Modern Design

Metal: Cast Aluminum **Available Colors:** 

Black, White, Brown & Satin (Natural)