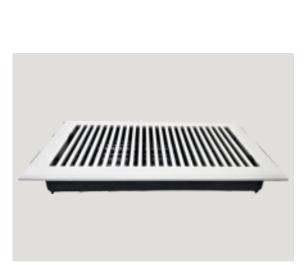

Floor Register Size 8"x14" Model: VR-102 **Design:**Modern Design

**Metal:**Cast Aluminum

**Available Colors:** Black, White, Brown & Satin (Natural)