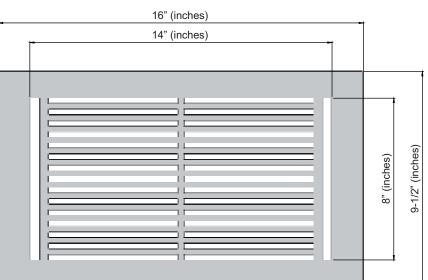

#### **PRIMA FLOOR REGISTER 8"X14"**

| Duct             | Opening | 8"x14" |
|------------------|---------|--------|
| Outer Face Plate | Length  | 16"    |
| Out Face Plate   | Width   | 9-1/2" |

Floor Register Size 8"x14" Model: VR-109 **Design:**Modern Design

### **PRIMA FLOOR REGISTER 8"X14"**

| Duct             | Opening | 8"x14" |
|------------------|---------|--------|
| Outer Face Plate | Length  | 16"    |
| Out Face Plate   | Width   | 9-1/2" |